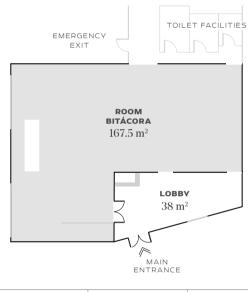

## "BITÁCORA" MULTI-PURPOSE ROOM WHICH MEASURES 167.5 M<sup>2</sup> AND CAN ACCOMMODATE 109 PEOPLE IN A THEATRE-STYLE LAYOUT

ROOFTOP BAR AND RESTAURANT TO ENJOY THE BEST CUISINE IN ITS ASIAN RESTAURANT OR HAVE A DRINK WITH SEA VIEWS

GREAT LOBBY AREA AND HOTEL FACILITIES FOR HOLDING SMALL MEETINGS SUCH AS INTERVIEWS OR ONE-ON-ONE MEETINGS

| MICE<br>FACILITIES       | Room Bitácora: 167.5 m², multi-purpose room which<br>can accommodate 109 people in a theatre-style<br>layout with direct access from the street<br>Lobby area: 38m², next to the meeting room<br>"Katagi Blau" Restaurant, Asian restaurant with<br>Mediterranean fusion, Show cooking and brunch<br>on Sundays, panoramic views over the bay of Palma |          |
|--------------------------|--------------------------------------------------------------------------------------------------------------------------------------------------------------------------------------------------------------------------------------------------------------------------------------------------------------------------------------------------------|----------|
| AUDIOVISUAL<br>EQUIPMENT | WI-FI for all the guests, flip chart, stand, notepads<br>and water (free of charge)<br>Projector, microphones, laptop (\$)                                                                                                                                                                                                                             |          |
| MICE<br>ACTIVITIES       | Outdoor and indoor team building activities such as<br>sports, workshops, etc.<br>Gatherings: Weddings, parties and other<br>celebrations<br>Corporate events: congresses, forums, conferences,<br>courses, etc.                                                                                                                                       |          |
| MICE<br>SERVICES         | Coffee breaks in the room itself or in the pool bistro<br>located right next to it<br>Work lunches with tapas and pintxos menus (\$)                                                                                                                                                                                                                   | Comment. |
| PLACES OF<br>INTEREST    | 15 minutes from Palma city centre offering a wide<br>range of leisure activities and shopping<br>4 km from Palma Aquarium, considered the largest<br>aquarium in Europe<br>12 minutes from Palma Airport (PMI)<br>A wide range of cycling routes such us the nearby 15 km<br>bicycle lane from S'Arenal to Ca'n Barbará                                |          |

|                | ROOMS       | ROOM<br>BITÁCORA | LOBBY    |
|----------------|-------------|------------------|----------|
| ARE            | EA (m²)     | 167.5            | 38       |
| DIM            | ENSIONS (m) | 17.23 x 7        | 6.4 x 11 |
| HEI            | GHT (m)     | 2.47             | -        |
| COL            | UMN         | NO               | NO       |
| FLO            | OR          | -                | -        |
| NAT            | URAL LIGHT  | YES              | YES      |
|                | THEATER     | 109              | -        |
| AX             | CLASSROOM   | 80               | -        |
| e              | U-SHAPE     | 40               | -        |
| САРАСІТУ (РАХ) | IMPERIAL    | 30               | -        |
|                | BOARDROOM   | -                | -        |
|                | BANQUET     | -                | -        |
|                | COCKTAIL    | -                | -        |